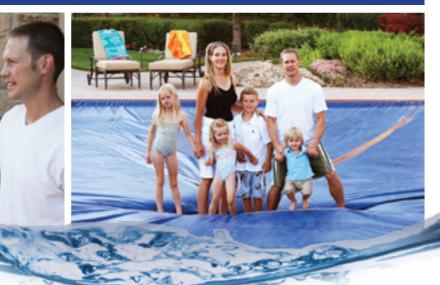

# **COVERSTAR** The automatic choice for safety, savings and convenience!

A backyard swimming pool is the ultimate source of family fun! But when it comes to children and pets, it is also the source of safety concerns. No parent can be watching over the pool every minute. No fence or alarm can prevent a child from getting access to an unsupervised pool. A Coverstar automatic safety pool cover can!

#### Strong protection – at the touch of a button!

Simply flip a switch, and your Coverstar automatic safety cover will create a barrier over your pool that no child or pet can penetrate. Custom-built to fit your pool perfectly and manufactured from best-in-class materials, Coverstar is the best protection available for your family and your pool investment!