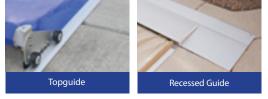

#### **Lid Options**

Classic Aluminum Lid, Flat Lid, Flush Deck Lid, and Walk-On Lid