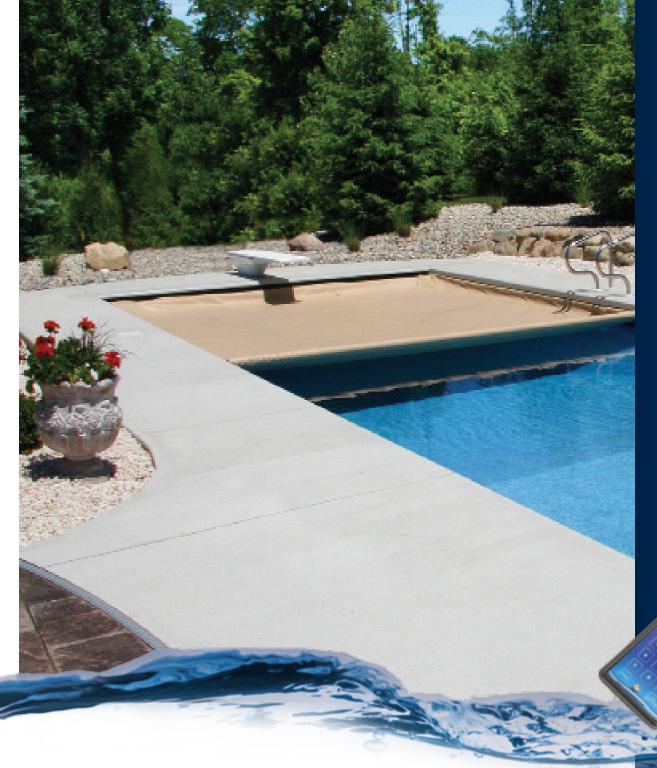

#### Strong protection – at the touch of a button!

Simply flip a switch, and your Coverstar automatic safety cover will create a barrier over your pool that no child or pet can penetrate. Custom-built to fit your pool perfectly and manufactured from best-in-class materials, Coverstar is the best protection available for your family and your pool investment!

#### Less time cleaning...more time enjoying!

A Coverstar cover keeps dirt and debris out of your pool. Time spent cleaning out dirt and leaves and putting in new chemicals is almost eliminated!

The weather-proof toggle switch opens or closes your pool in less than a minute. And it locks for secure access!