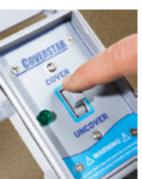

#### Less time cleaning...more time enjoying!

A Coverstar cover keeps dirt and debris out of your pool. Time spent cleaning out dirt and leaves and putting in new chemicals is almost eliminated!

The weather-proof toggle switch opens or closes your pool in less than a minute. And it locks for secure access!