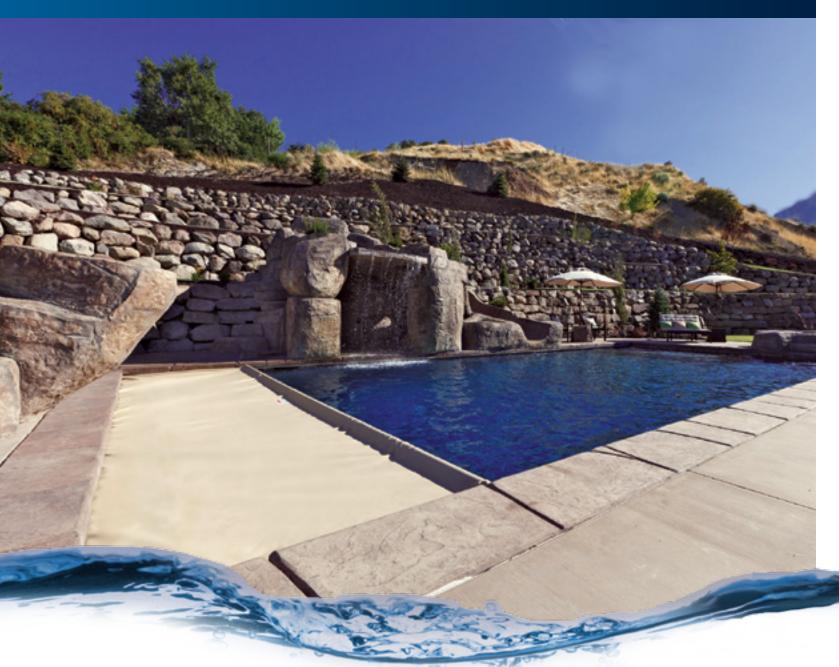

# **COVERSTAR** The strongest name in automatic safety pool covers.

The stronger the cover, the safer the cover. No company builds in more exclusive design and manufacturing features to ensure the strength and performance of its automatic covers than Coverstar!

#### Mechanism engineered for unmatched reliability.

Our unique mechanism is engineered with heavy-duty components and with ropes and pulleys that are stronger than any others used in the industry. The extreme precision of the machined and lasercut parts allows for smooth operation and many, many years of hassle-free use.