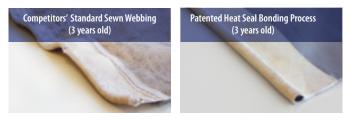

#### Heat-sealed webbing for double the strength!

Most automatic cover manufacturers sew webbing material wrapped around rope to the cover. With this method, the webbing often fails before the fabric does. Coverstar uses

an exclusive, patented process to heat seal webbing around a polymer bead and weld it to the cover in one step. Independent lab tests show Coverstar's webbing is over twice as strong as competitive webbing sewn to a cover!