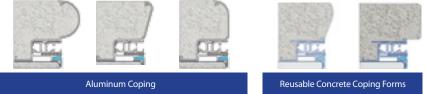

#### **Coping Options**

Aluminum: Bull-Nose, Inclined, and Rounded Concrete (also compatible for gunite and fiberglass pools): Inclined and Cantilever

Rounded

Inclined Cantilever