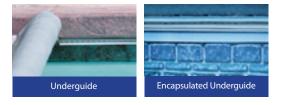

**Topguide systems** can be used with most freeform pools. The cover's drive system is installed under an aluminum lid or mounted to the surface of the deck.

Recessed guide systems feature aluminum guides that are recessed in the pool deck during the construction of the pool. The recessed guide is flush with the top of the deck.